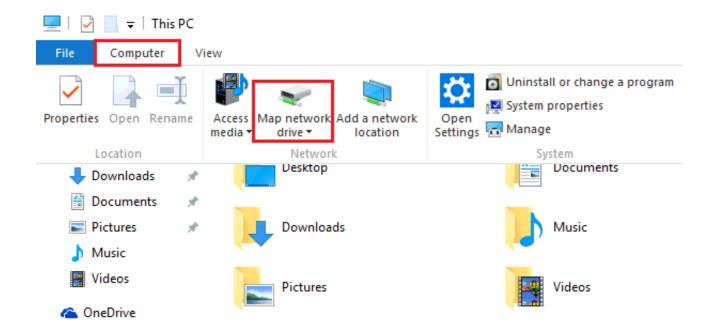

The process to mount a network drive in OS X is quick and simple sign up for drivers test new york